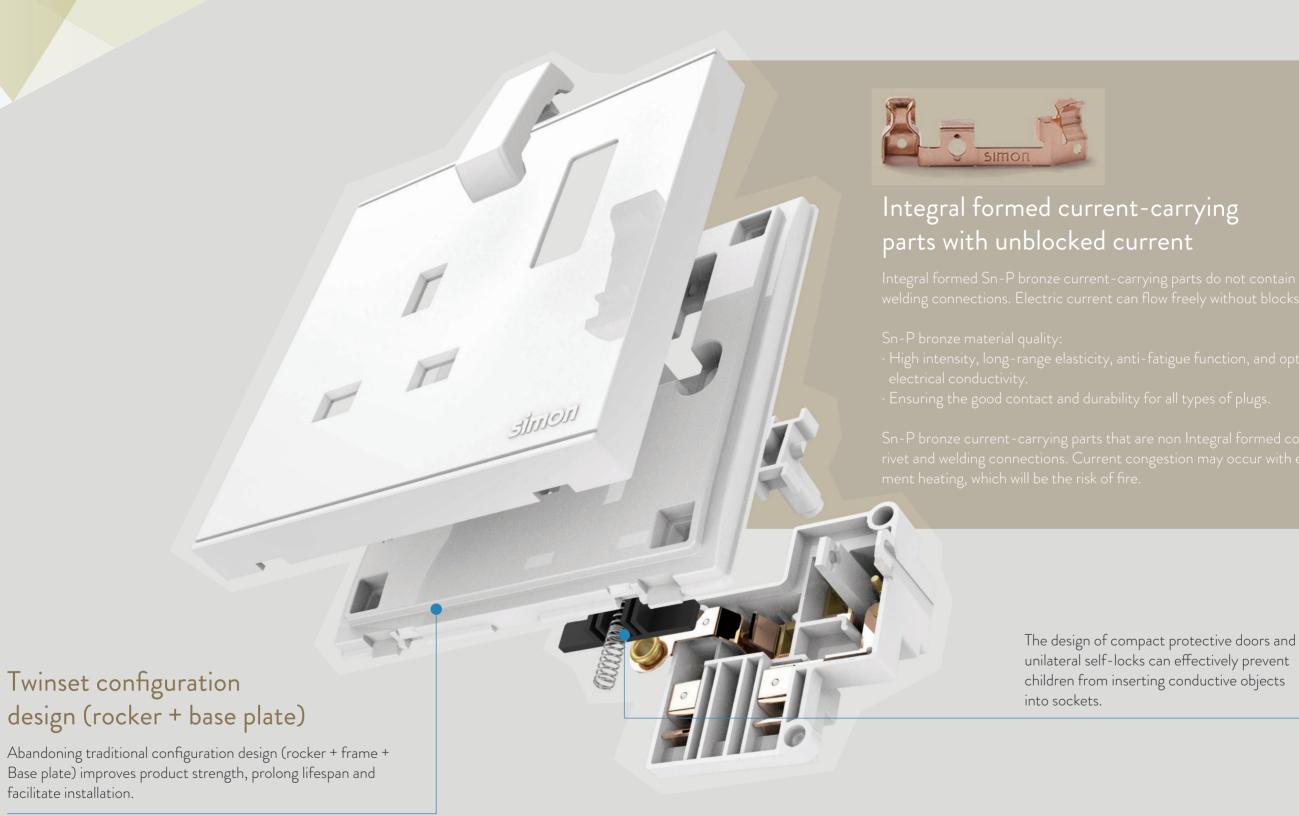

#### Saddle connection

Saddle connection is a new mode of physical connection. Different from traditional point compression, it adopts surface compression, which has stronger applicability, and brings no harm to wires.

Saddle connection can connect to 0.5mm cables in minimum, and connect to one 4mm<sup>2</sup> plus one 6 mm<sup>2</sup> cables at one time in maximum. It's adaptable to both soft and hard cables.

The design of four points fastener makes the rocker switch connect more closely with the baseboard and provides firmer touches.

#### High quality PC for entire product

No deformation under the heat proof test ≤125°C. Flameout will happen on current carrying plastic parts under the heat proof test of 850°C in 15 seconds. Safe and reliable.