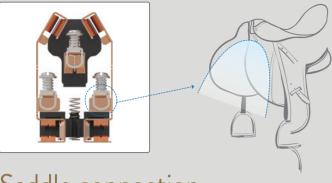

#### Saddle connection

Saddle connection is a new mode of physical connection. Different from traditional point compression, it adopts surface compression, which has stronger applicability, and brings no harm to wires.

Saddle connection can connect to 0.5mm cables in minimum, and connect to one 4mm<sup>2</sup> plus one 6 mm<sup>2</sup> cables at one time in maximum. It's adaptable to both soft and hard cables.

The design of four points fastener makes the rocker switch connect more closely with the baseboard and provides firmer touches.