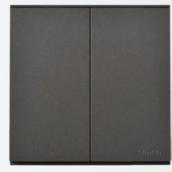

# LARGE

Simon

86\*82 SUPER LARGE PUSH-BUTTON COMFORTABLE VISUAL IMPACT BETTER VISUAL AND TOUCH THIN

1.2mm ULTRA-THIN FRAMES

LIGHT AND COZY VISUAL BEAUTY

# FRAMELESS

FRAMELESS DESIGN
STEREOSCOPIC CONTOURING
WIDE EXTENSION
GRAINABLE AND EXQUISITE

# DUST

ULTRA-THIN DUSTPROOF FRAME
EFFECTIVELY PREVENT DUSTFALL
EASY-CARE
IMPROVED SERVISE LIFE AND SAFETY

# 86mm INTEGRATED

ELEGANT AND MAGANIFICENT
SAY NO TO IRREGULARITY
ENSURE THE VISUAL COMFORT
(APPLICABLE TO STANDARD 86 BOTTOM BOX)

- · Through 12 elaborate spraying processes.

  Abrasion performance is improved with UV-curing.
- · Using consistent, environmental paint and UV coating. Healthy and no pollution.
- · Using matt spraying treatment, providing better touch and superior feeling.