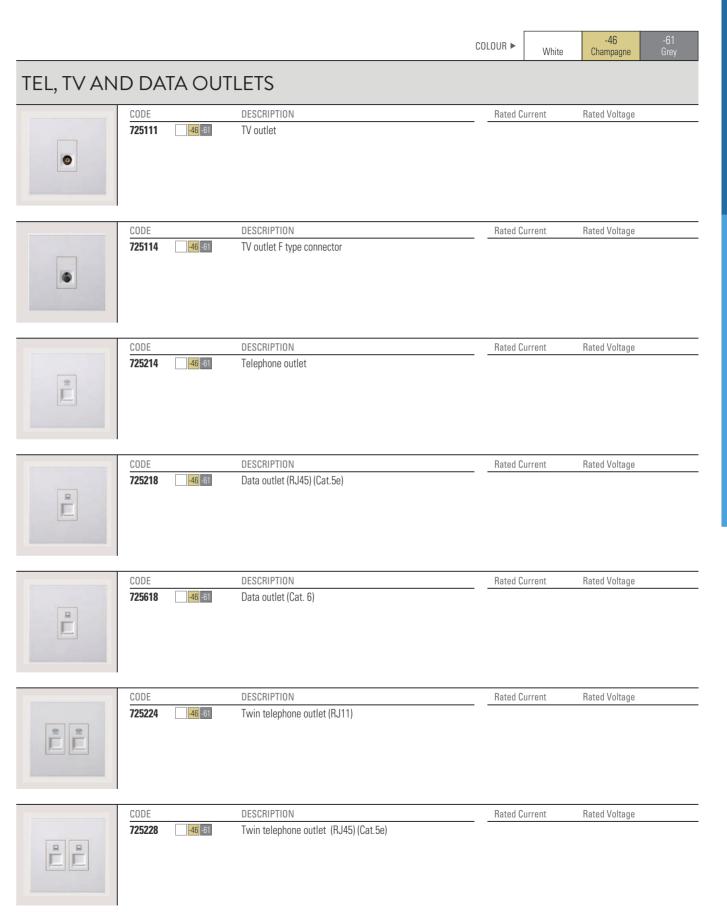

firmer touches.





#### High quality PC for entire product

No deformation under the heat proof test ≤125°C. Flameout will happen on current carrying plastic parts under the heat proof test of 850°C in 15 seconds. Safe and reliable.



Switch contactors

Silver alloy contactor

(Ball contactor: 3mm, thickness 1mm) (Flat contactor: 3mm, thickness 0.7mm)

Higher security

Fast breaking

Higher breaking speed, up to 7‰ second. Electric spark can be efficiently reduced, which is much safer to use.

Ultra-strong load

16A ultra-strong current carrying capacity. (General 10A switches have the carrying capacity of 2200W, while 16A ones can carry 3520W)







9

ш

Z

0

\_ S

SWITCHES

#### Switches

## Switches



### Socket-outlets

E 6

Z

0

SOCKET-OUTLETS

## Tel, TV and Data Outlets





## Tel, TV and Data Outlets

#### Others

ш

Z

SIMO

OTHERS





OTHERS

9

ш

SIMON



#### Others

## Frames













## **COLOURS**

White, Champagne, Grey