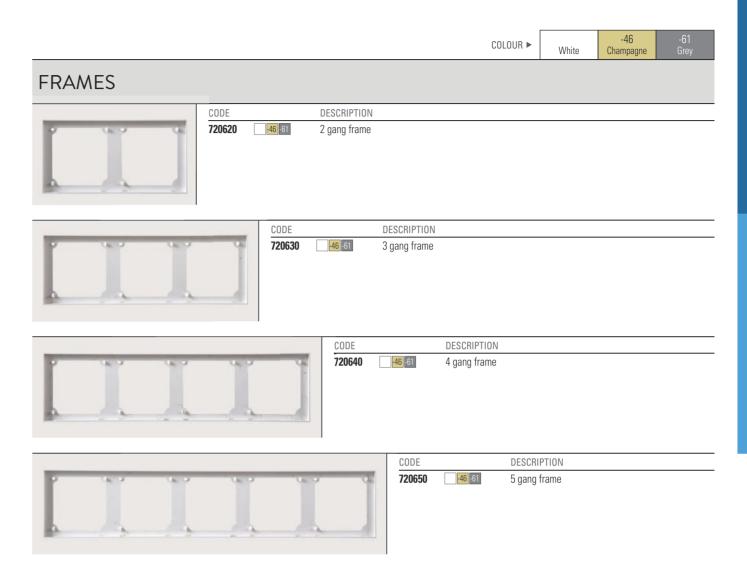

out will happen on current carrying plastic parts under the heat proof test of 850°C in 15 seconds. Safe and reliable.



Switch contactors

Silver alloy contactor

(Ball contactor: 3mm, thickness 1mm) (Flat contactor: 3mm, thickness 0.7mm)

Higher security

Fast breaking

Higher breaking speed, up to 7‰ second. Electric spark can be efficiently reduced, which is much safer to use.

Ultra-strong load

16A ultra-strong current carrying capacity. (General 10A switches have the carrying capacity of 2200W, while 16A ones can carry 3520W)







9

ш

Z

0

\_ S

SWITCHES

#### Switches

## Switches



### Socket-outlets

E 6

Z

0

SOCKET-OUTLETS

## Tel, TV and Data Outlets





## Tel, TV and Data Outlets

#### Others

ш

Z

SIMO

OTHERS





OTHERS

9

ш

SIMON



#### Others

## Frames













## **COLOURS**

White, Champagne, Grey