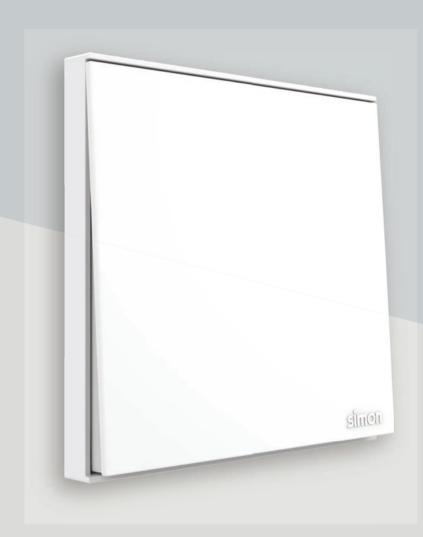

# LARGE

Simon

86\*82 SUPER LARGE PUSH-BUTTON COMFORTABLE VISUAL IMPACT BETTER VISUAL AND TOUCH THIN

1.2mm ULTRA-THIN FRAMES

LIGHT AND COZY VISUAL BEAUTY

# FRAMELESS

FRAMELESS DESIGN
STEREOSCOPIC CONTOURING
WIDE EXTENSION
GRAINABLE AND EXQUISITE

# DUST

ULTRA-THIN DUSTPROOF FRAME
EFFECTIVELY PREVENT DUSTFALL
EASY-CARE
IMPROVED SERVISE LIFE AND SAFETY