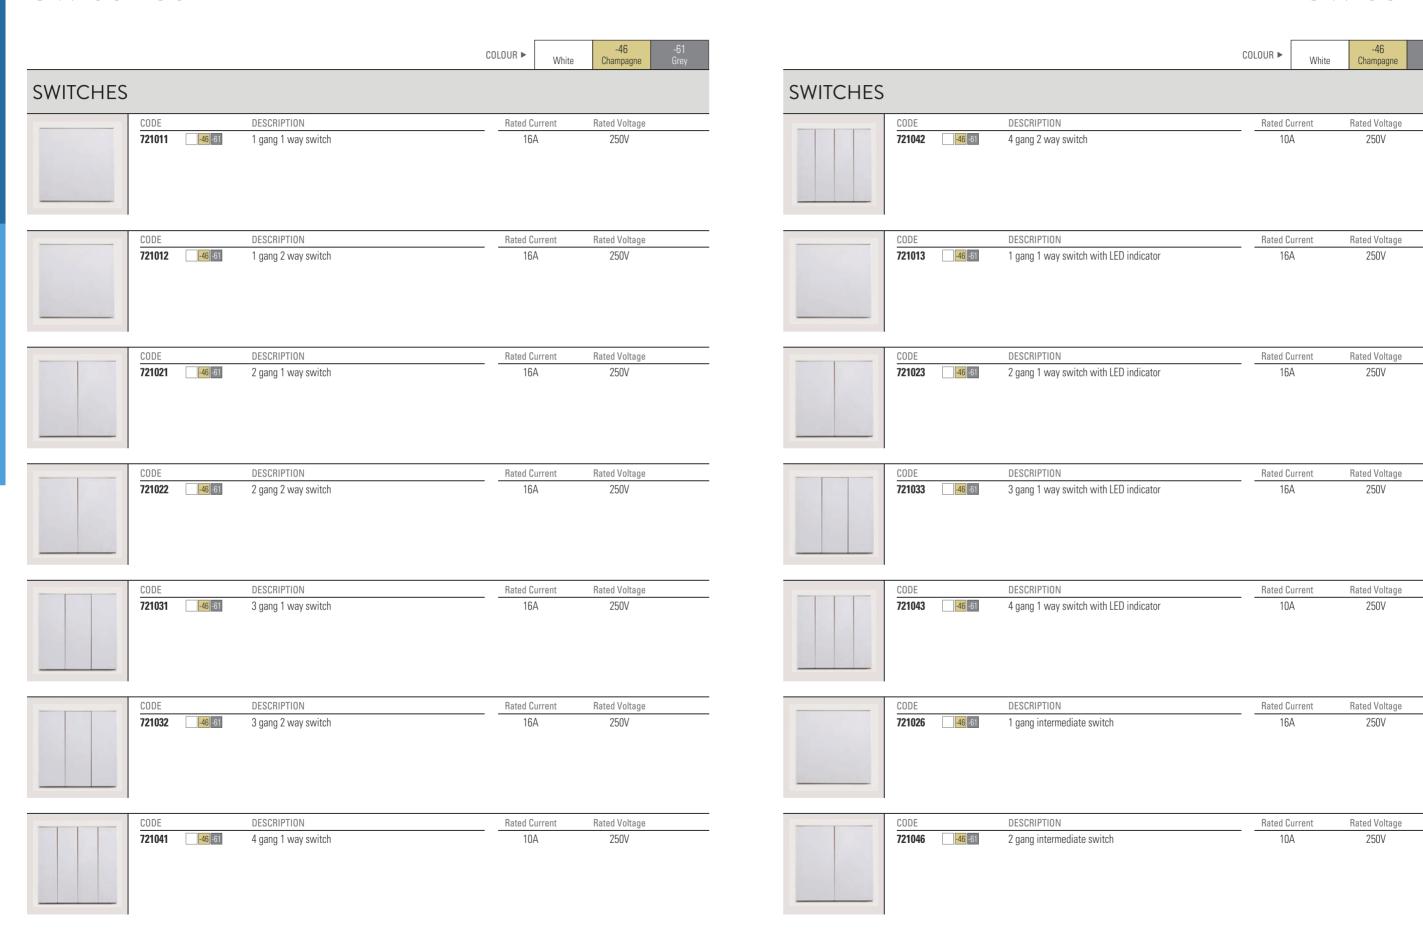

Ultra-strong load

16A ultra-strong current carrying capacity. (General 10A switches have the carrying capacity of 2200W, while 16A ones can carry 3520W)

9

ш

Z

0

\_ S

SWITCHES

#### Switches

## Switches