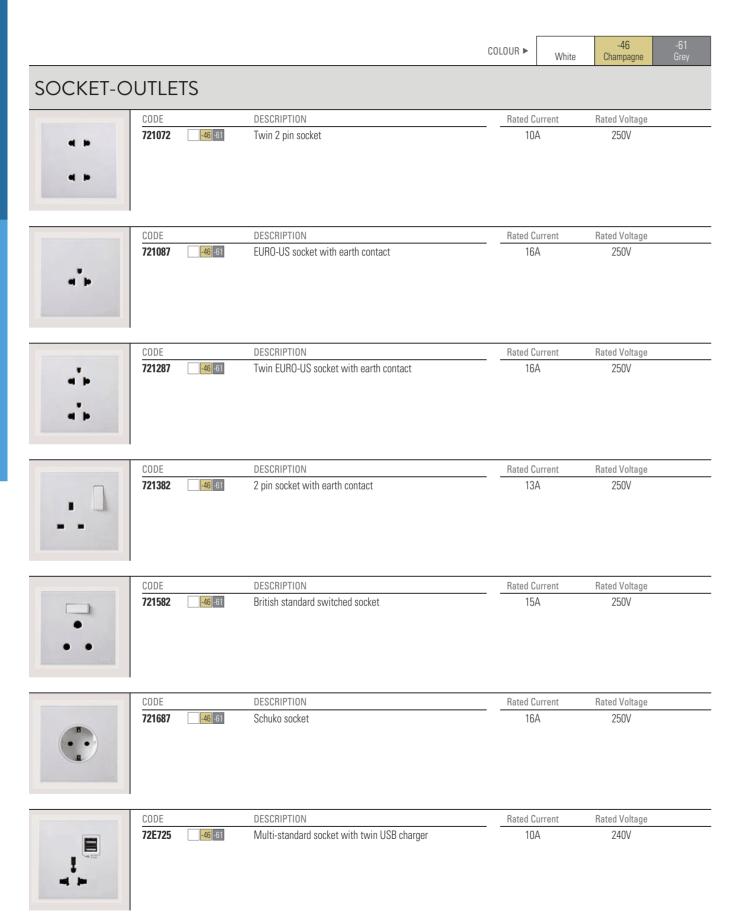

es firmer touches.





#### High quality PC for entire product

No deformation under the heat proof test ≤125°C. Flameout will happen on current carrying plastic parts under the heat proof test of 850°C in 15 seconds. Safe and reliable.



Switch contactors

Silver alloy contactor

(Ball contactor: 3mm, thickness 1mm) (Flat contactor: 3mm, thickness 0.7mm)

Higher security

Fast breaking

Higher breaking speed, up to 7‰ second. Electric spark can be efficiently reduced, which is much safer to use.

Ultra-strong load

16A ultra-strong current carrying capacity. (General 10A switches have the carrying capacity of 2200W, while 16A ones can carry 3520W)







9

ш

Z

0

\_ S

SWITCHES

#### Switches

## Switches



### Socket-outlets

E 6

Z

0

SOCKET-OUTLETS

## Tel, TV and Data Outlets





## Tel, TV and Data Outlets

#### Others

ш

Z

SIMO

OTHERS





OTHERS

9

ш

SIMON



#### Others

## Frames













## **COLOURS**

White, Champagne, Grey