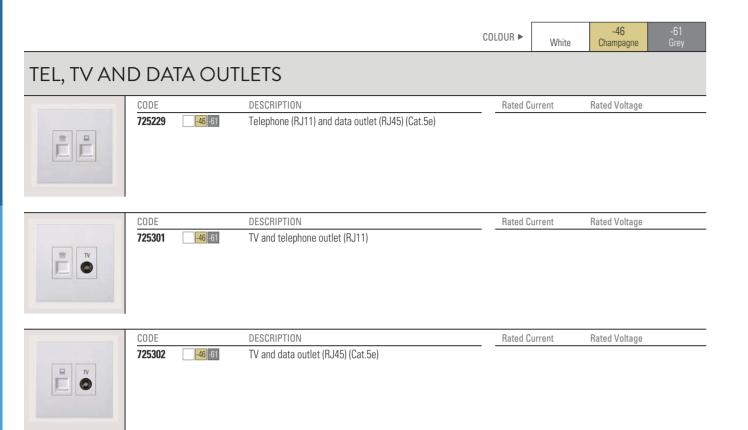

o deformation under the heat proof test ≤125°C. Flameout will happen on current carrying plastic parts under the heat proof test of 850°C in 15 seconds. Safe and reliable.



Switch contactors

Silver alloy contactor

(Ball contactor: 3mm, thickness 1mm) (Flat contactor: 3mm, thickness 0.7mm)

Higher security

Fast breaking

Higher breaking speed, up to 7‰ second. Electric spark can be efficiently reduced, which is much safer to use.

Ultra-strong load

16A ultra-strong current carrying capacity. (General 10A switches have the carrying capacity of 2200W, while 16A ones can carry 3520W)







9

ш

Z

0

\_ S

SWITCHES

#### Switches

## Switches



### Socket-outlets

E 6

Z

0

SOCKET-OUTLETS

## Tel, TV and Data Outlets





## Tel, TV and Data Outlets

#### Others

ш

Z

SIMO

OTHERS





OTHERS

9

ш

SIMON



#### Others

## Frames













## **COLOURS**

White, Champagne, Grey