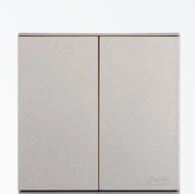

# LARGE

Simon

86\*82 SUPER LARGE PUSH-BUTTON COMFORTABLE VISUAL IMPACT BETTER VISUAL AND TOUCH THIN

1.2mm ULTRA-THIN FRAMES

LIGHT AND COZY VISUAL BEAUTY

# FRAMELESS

FRAMELESS DESIGN
STEREOSCOPIC CONTOURING
WIDE EXTENSION
GRAINABLE AND EXQUISITE

# DUST

ULTRA-THIN DUSTPROOF FRAME
EFFECTIVELY PREVENT DUSTFALL
EASY-CARE
IMPROVED SERVISE LIFE AND SAFETY

# 86mm INTEGRATED

ELEGANT AND MAGANIFICENT
SAY NO TO IRREGULARITY
ENSURE THE VISUAL COMFORT
(APPLICABLE TO STANDARD 86 BOTTOM BOX)

- · Through 12 elaborate spraying processes.

  Abrasion performance is improved with UV-curing.
- · Using consistent, environmental paint and UV coating. Healthy and no pollution.
- · Using matt spraying treatment, providing better touch and superior feeling.