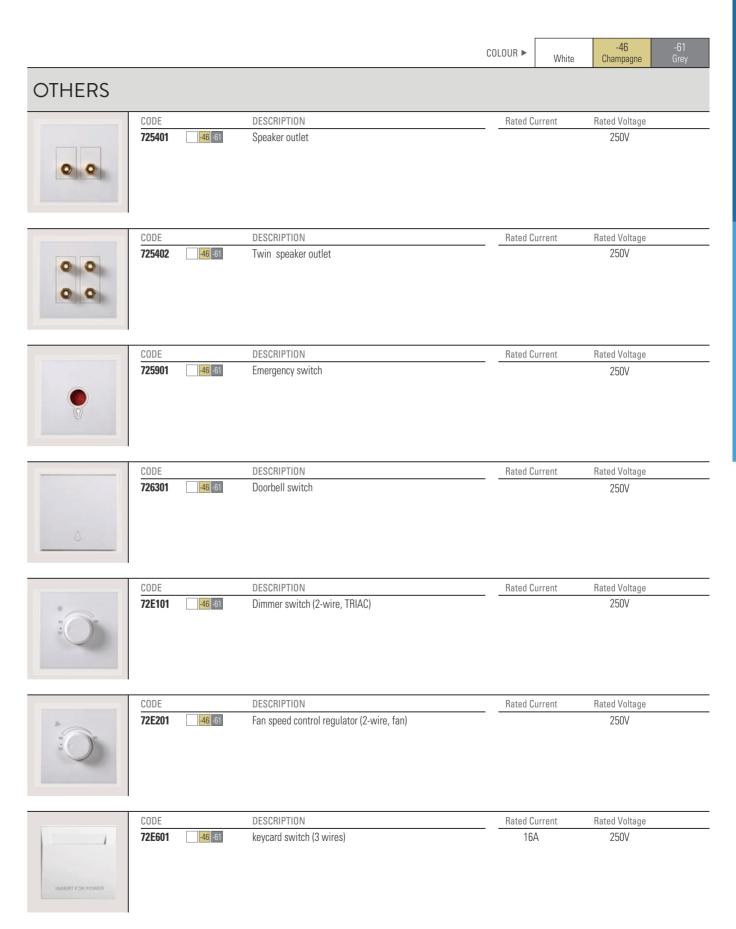

deformation under the heat proof test ≤125°C. Flameout will happen on current carrying plastic parts under the heat proof test of 850°C in 15 seconds. Safe and reliable.



Switch contactors

Silver alloy contactor

(Ball contactor: 3mm, thickness 1mm) (Flat contactor: 3mm, thickness 0.7mm)

Higher security

Fast breaking

Higher breaking speed, up to 7‰ second. Electric spark can be efficiently reduced, which is much safer to use.

Ultra-strong load

16A ultra-strong current carrying capacity. (General 10A switches have the carrying capacity of 2200W, while 16A ones can carry 3520W)







9

ш

Z

0

\_ S

SWITCHES

#### Switches

## Switches



### Socket-outlets

E 6

Z

0

SOCKET-OUTLETS

## Tel, TV and Data Outlets





## Tel, TV and Data Outlets

#### Others

ш

Z

SIMO

OTHERS





OTHERS

9

ш

SIMON



#### Others

## Frames













## **COLOURS**

White, Champagne, Grey