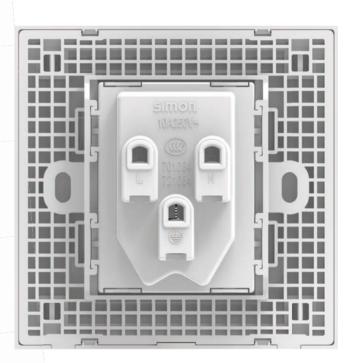

UCH THIN

1.2mm ULTRA-THIN FRAMES

LIGHT AND COZY VISUAL BEAUTY



# FRAMELESS

FRAMELESS DESIGN
STEREOSCOPIC CONTOURING
WIDE EXTENSION
GRAINABLE AND EXQUISITE

# DUST

ULTRA-THIN DUSTPROOF FRAME
EFFECTIVELY PREVENT DUSTFALL
EASY-CARE
IMPROVED SERVISE LIFE AND SAFETY

## CONTROL



# BUILT-IN LED INDICATOR

LIGHT TRANSILLUMINATES THE PANEL LIKE LEGENDARY GLORIOUS PEARLS GIVING SOFT AND GENTLE LIGHT

# 86mm INTEGRATED

ELEGANT AND MAGANIFICENT
SAY NO TO IRREGULARITY
ENSURE THE VISUAL COMFORT
(APPLICABLE TO STANDARD 86 BOTTOM BOX)



- · Through 12 elaborate spraying processes.

  Abrasion performance is improved with UV-curing.
- · Using consistent, environmental paint and UV coating. Healthy and no pollution.
- · Using matt spraying treatment, providing better touch and superior feeling.





#### Saddle connection

Saddle connection is a new mode of physical connection. Different from traditional point compression, it adopts surface compression, which has stronger applicability, and brings no harm to wires.

Saddle connection can connect to 0.5mm cables in minimum, and connect to one 4mm<sup>2</sup> plus one 6 mm<sup>2</sup> cables at one time in maximum. It's adaptable to both soft and hard cables.

The design of four points fastener makes the rocker switch connect more closely with the baseboard and provides firmer touches.





#### High quality PC for entire product

No deformation under the heat proof test ≤125°C. Flameout will happen on current carrying plastic parts under the heat proof test of 850°C in 15 seconds. Safe and reliable.



Switch contactors

Silver all