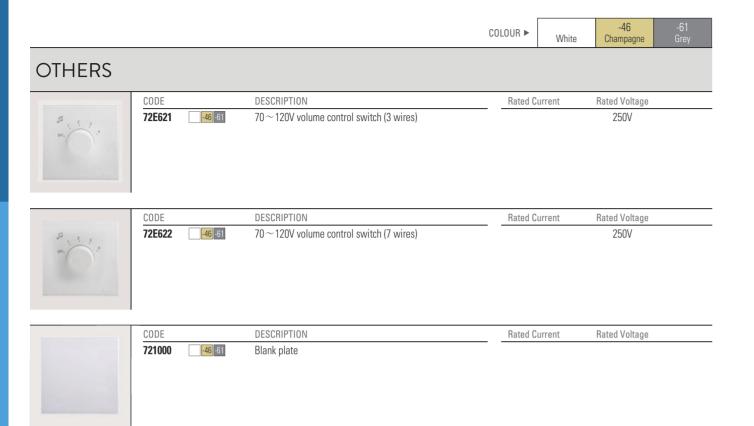

meout will happen on current carrying plastic parts under the heat proof test of 850°C in 15 seconds. Safe and reliable.



Switch contactors

Silver alloy contactor

(Ball contactor: 3mm, thickness 1mm) (Flat contactor: 3mm, thickness 0.7mm)

Higher security

Fast breaking

Higher breaking speed, up to 7‰ second. Electric spark can be efficiently reduced, which is much safer to use.

Ultra-strong load

16A ultra-strong current carrying capacity. (General 10A switches have the carrying capacity of 2200W, while 16A ones can carry 3520W)







9

ш

Z

0

\_ S

SWITCHES

#### Switches

## Switches



### Socket-outlets

E 6

Z

0

SOCKET-OUTLETS

## Tel, TV and Data Outlets





## Tel, TV and Data Outlets

#### Others

ш

Z

SIMO

OTHERS





OTHERS

9

ш

SIMON



#### Others

## Frames













## **COLOURS**

White, Champagne, Grey